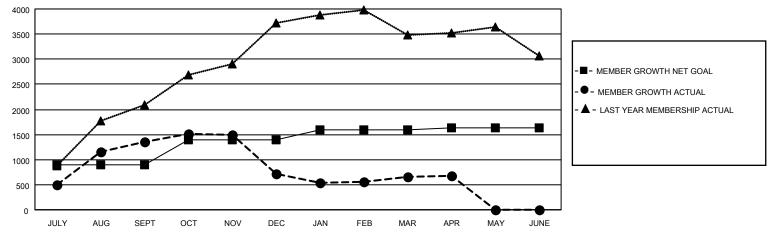

## GOALS AND ACTUAL MEMBERS CUMULATIVE

| DROPPED CLUBS: 36 |       | 353 CLUBS OF 659 ADDED 1 OR<br>MORE NEW MEMBERS | GENDER DISTRIBUTION                   |                |  |
|-------------------|-------|-------------------------------------------------|---------------------------------------|----------------|--|
|                   |       | WORL NEW WEWDERO                                | MALE 11,127 (70.78%)                  |                |  |
|                   |       |                                                 | FEMALE                                | 4,594 (29.22%) |  |
| DROPPED MEMBERS   |       |                                                 | NON BINARY                            | 0 (0.00%)      |  |
|                   |       |                                                 | PREFER NOT TO ANSWER                  | 0 (0.00%)      |  |
| DECEASED          | 10    |                                                 |                                       |                |  |
| CLUB CANCELLED    | 698   | CLICK HERE FOR CUMULATIVE                       | TOTAL FAMILY UNIT MEMBERS             | 13,282         |  |
| OTHER             | 1,789 | MEMBERSHIP DATA                                 |                                       |                |  |
| TOTAL             | 2,497 |                                                 | FAMILY MEMBERS PAYING HALF DUES 9,410 |                |  |
|                   |       |                                                 |                                       |                |  |