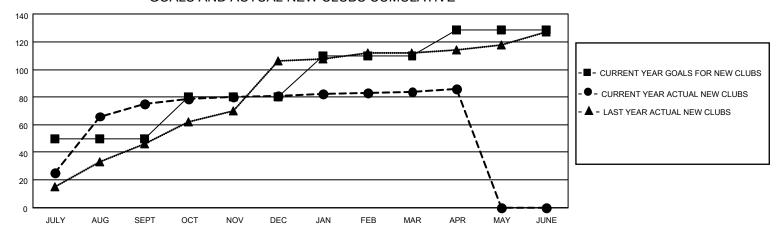

LOCATION NEPAL District 325B1 Results as of: 4/30/2022

| Clubs RESULTS FOR 2021-2022 |    |    |    | Members RESULTS FOR 2021-2022 |     |      |       |
|-----------------------------|----|----|----|-------------------------------|-----|------|-------|
|                             |    |    |    |                               |     |      |       |
| JULY/AUG/SEPT               | 50 | 75 | 12 | JULY/AUG/SEPT                 | 900 | 2045 | 682   |
| OCT/NOV/DEC                 | 30 | 6  | 14 | OCT/NOV/DEC                   | 500 | 531  | 1,160 |
| JAN/FEB/MAR                 | 30 | 3  | 9  | JAN/FEB/MAR                   | 200 | 471  | 478   |
| APR/MAY/JUNE                | 19 | 2  | 1  | APR/MAY/JUNE                  | 25  | 190  | 177   |

## GOALS AND ACTUAL NEW CLUBS CUMULATIVE



## GOALS AND ACTUAL MEMBERS CUMULATIVE



| DROPPED CLUBS: 36 |       | 353 CLUBS OF 659 ADDED 1 OR<br>MORE NEW MEMBERS | GENDER DISTRIBUTION                   |                |  |
|-------------------|-------|-------------------------------------------------|---------------------------------------|----------------|--|
|                   |       | WORL NEW WEWDERO                                | MALE 11,127 (70.78%)                  |                |  |
|                   |       |                                                 | FEMALE                                | 4,594 (29.22%) |  |
| DROPPED MEMBERS   |       |                                                 | NON BINARY                            | 0 (0.00%)      |  |
|                   |       |